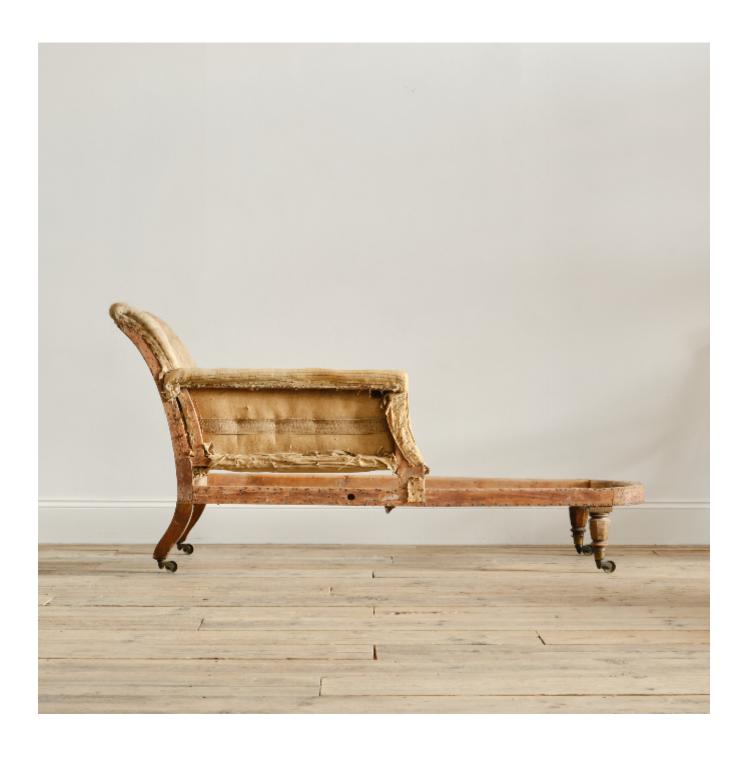

## Mid 19th Century Chaise Longue

£1,400

REF: 2248

Height: 89 cm (35") Width: 181 cm (71.3") Depth: 63 cm (24.8")

## Description

An elegant mid 19th century country house chaise longue. The walnut frame raised on turned and chamfered front legs with splayed rear legs and all with the original brass casters. English c1840Structurally in good solid order and requiring a new seat. The original upholstered back and arms are good to use and could be finished either buttoned or plain. As with all our upholstered seating we do offer upholstery should you wish.