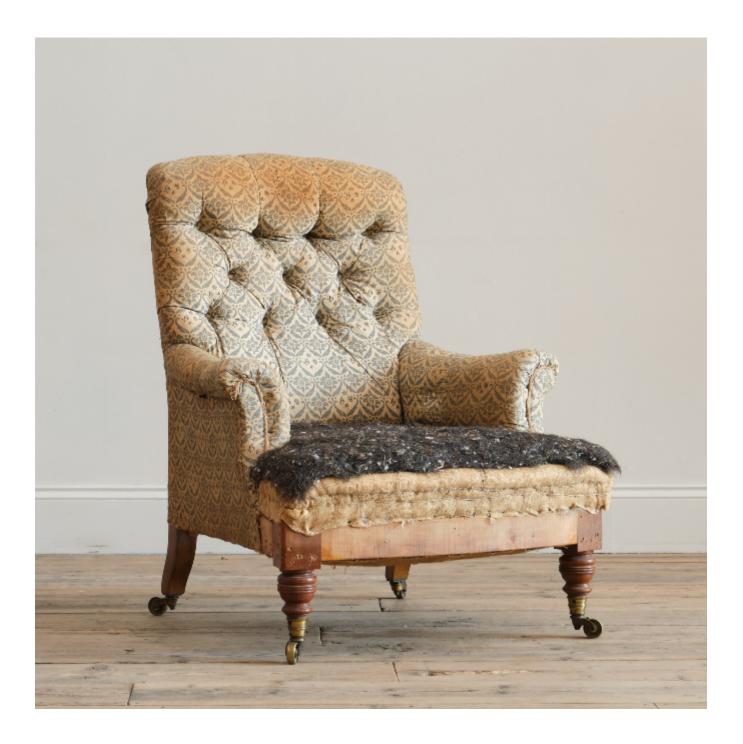

## DESIRED EFFECT ANTIQUES

Howard and Sons 'Hammond' Armchair

Sold

REF: 2265 Height: 94 cm (37") Width: 75 cm (29.5") Depth: 83 cm (32.7")

## Description

A shapely Howard & Sons 'Hammond' model armchair. Raised on Howards unique ring turned walnut front legs and splayed rear legs, all with the original H&S stamped casters. The chair retains its original upholstery and fillings with the seat being reworked at some point with the original pad present under more recent hessian. c1900Structurally in good solid order and for upholstery. As with all our upholstered seating we do offer upholstery should you wish and we can supply H&S printed cotton lining which is currently on the chair unless you'd like to use your own preferred fabric. 38cm seat height