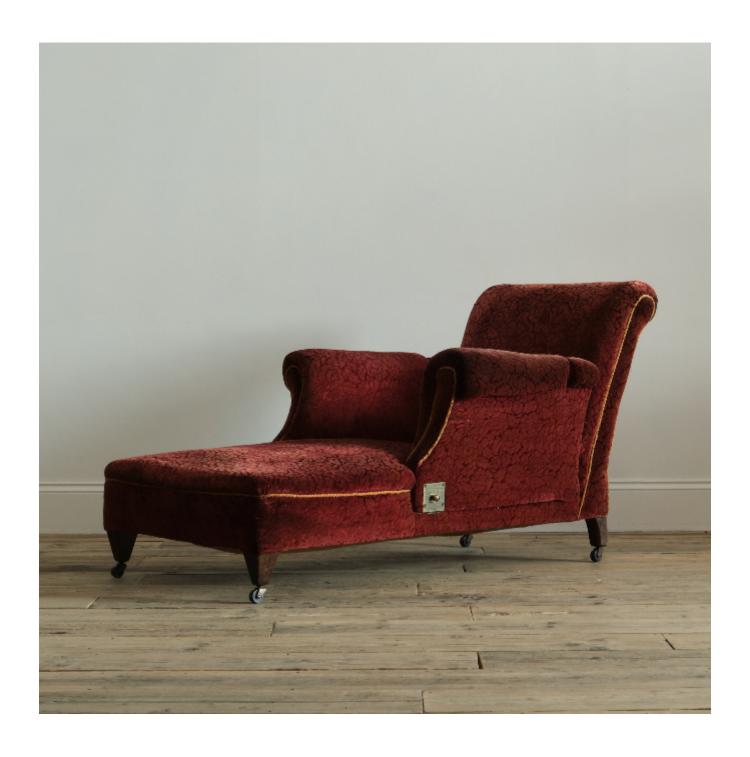

## Antique Reclining Daybed

£895

REF: 2290

Height: 80 cm (31.5") Width: 82 cm (32.3") Depth: 147 cm (57.9")

## Description

An antique country house daybed of unusual form. The back reclines and both arms open outwards for ease of getting into and out of. Raised on square tapered legs. English c1900For upholstery and restoration. Generally in good structural condition and it sits firm. There is slight flex in the frame due to its design. This should be rectified during the upholstery process when the joints are exposed whiles the upholstery is being carried our. As with all our upholstered seating we do offer upholstery should you wish.34cm seat height