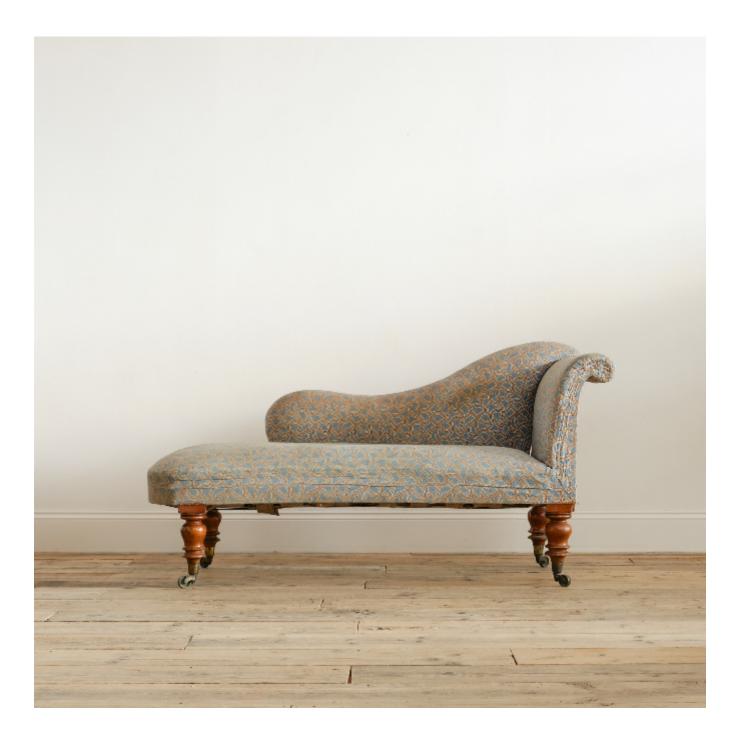

## DESIRED EFFECT ANTIQUES

Regency Chaise Longue in Original Fabric

Sold

REF: 2229 Height: 84.5 cm (33.3") Width: 161 cm (63.4") Depth: 61 cm (24")

## Description

A well drawn English Regency chaise longue in its original vibrant printed linen cover. Raised on 4 tall turned walnut legs with the original brass cup casters. c1830Structurally in good solid order with a remarkably well preserved frame which looks almost brand new. The original fabric is in fair condition and we removed a pink silk fabric what we believe with the lack of tack holes was the only time it has been recovered since this original fabric show here. The seat is a little soft but is actually really comfortable. We could if required keep this fabric and put in a new seat if you are wanting to keep this original look. Otherwise we do offer upholstery should you wish to add you own top covering. 46cm seat height.