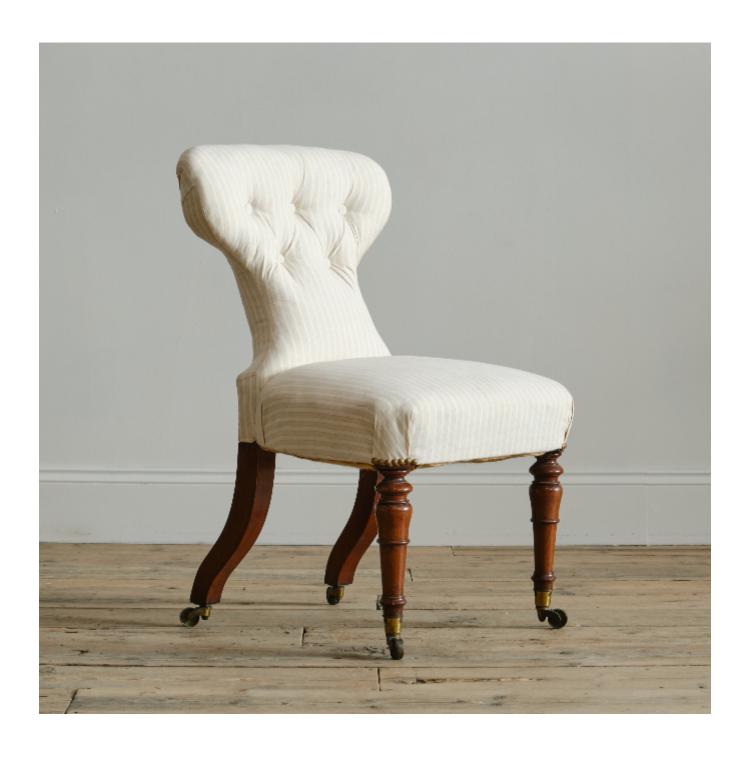

## Mid 19th century bedroom side chair Att' Holland & Sons

£695

REF: 2230

Height: 84 cm (33.1") Width: 52 cm (20.5") Depth: 54 cm (21.3")

## Description

A good quality mid 19th century bedroom or side chair attributed to Holland and sons. Raised on tall turned mahogany front legs with outwards splayed rear legs and all with the original brass casters. Structurally in good solid condition with tight joints and intact innards. The striped cotton fabric is in fair presentable condition with only minor wear and a small mark to the outside edge of the top of the back. We do offer upholstery on all our upholstered seating should you wish.45cm seat height