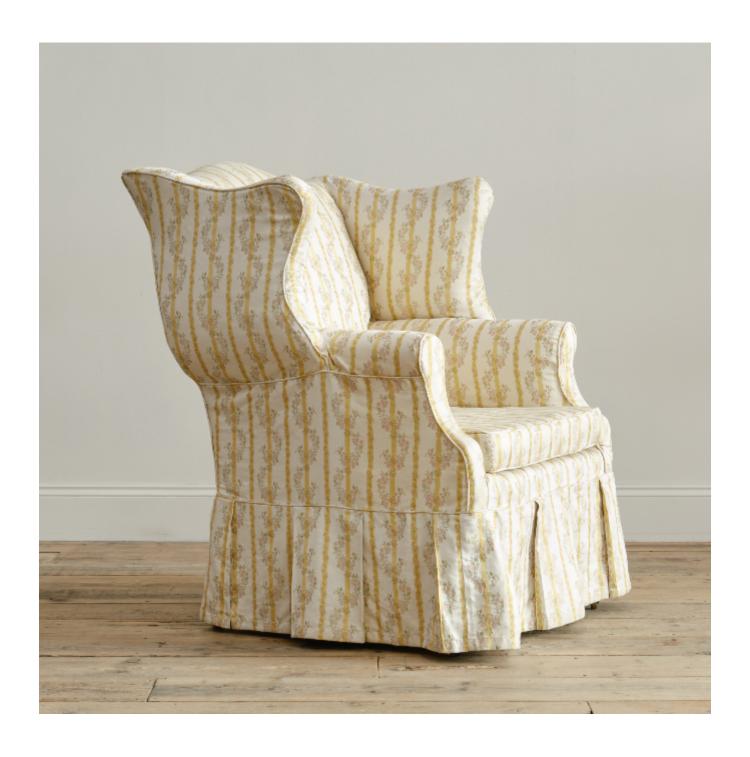

## Description

A rather well drawn George III wingback armchair of large, wide country house proportions. A great shape with wide out swept, pointy wings and a particularly wide seat. English c1800

It's a bit of a take your pick with the upholstery on this one. Shown here in the 1st image in a striped and floral slip cover. This covers another striped fixed cover with pastel tones and both in good clean and ready for use condition.