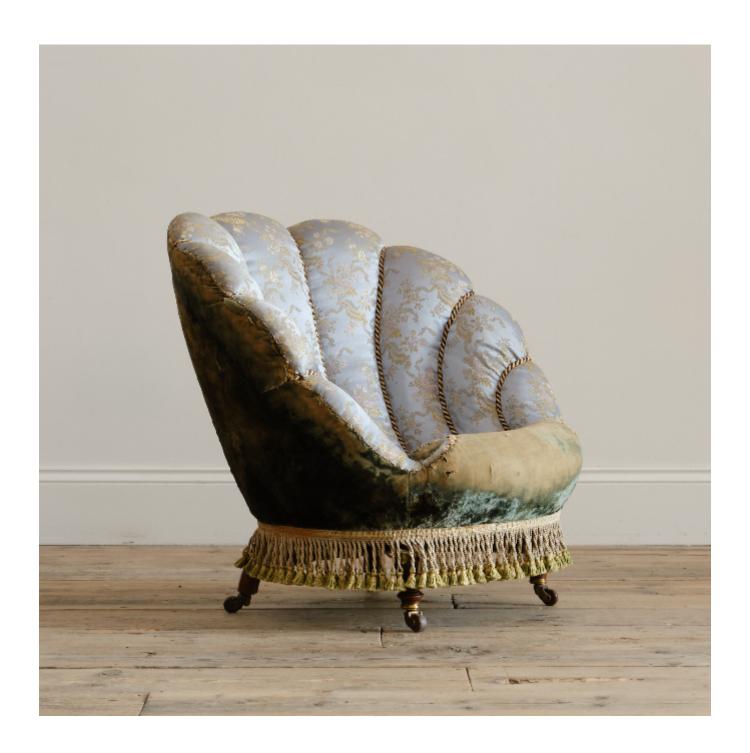

## DESIRED EFFECT ANTIQUES

Hampton & Sons Shell Chair c1880

Sold

REF: 2257

Height: 70 cm (27.6") Width: 71 cm (28") Depth: 69 cm (27.2")

## Description

An imperfectly perfect dainty shell chair by Hampton & Sons of Pall Mall - London. Retaining its original blue silk and thread bare green velvet fabric. Its kind of shabby and all the better for it. Raised on turned walnut legs and all retaining the Hampton casters. We can have this recovered in a fabric of your choice but to be honest the appeal of this chair to me is in its splendid country house condition. Structurally sound and surprisingly comfortable. 32cm seat height.